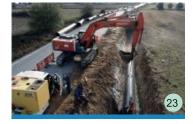

### EUROPEAN SIDE MISCELLANEOUS DRINKING WATER CONSTRUCTION

| Type of the Work      | Drinking Water and Irrigation                                                                       |
|-----------------------|-----------------------------------------------------------------------------------------------------|
| Place of the Work     | Silivri/Istanbul                                                                                    |
| Employer              | ISKI                                                                                                |
| Scope of the Work     | Inside the project there are also 2 motorway crossings and 1 highway crossing with the technique of |
| Date of<br>Completion | horizantal punch of pipes.<br>September 2020                                                        |
| Budget                | -                                                                                                   |

#### EUROPEAN SIDE MISCELLANEOUS DRINKING WATER CONSTRUCTION