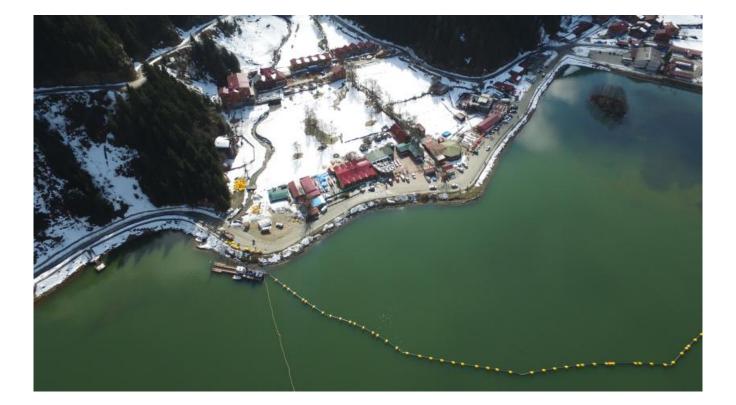

### **CLEANING OF UZUNGOL LAKE**

| Type of the Work      | Drinking Water and Irrigation                                                                                                                                                                                                                                                                                                 |
|-----------------------|-------------------------------------------------------------------------------------------------------------------------------------------------------------------------------------------------------------------------------------------------------------------------------------------------------------------------------|
| Place of the Work     | Trabzon                                                                                                                                                                                                                                                                                                                       |
| Employer              | DSI 22nd Regional Directorate                                                                                                                                                                                                                                                                                                 |
| Scope of the Work     | With the prepared project of the cleaning of important touristic destination of Turkey which is Uzungol<br>Lake in Trabzon, 180 thousand cubic meters of sediment, consisting of soil and other materials carried<br>by the lake, was transferred to the areas or routes indicated by the administration with dredging pumps. |
| Date of<br>Completion | 2017                                                                                                                                                                                                                                                                                                                          |
| Budget                | -                                                                                                                                                                                                                                                                                                                             |

### CLEANING OF UZUNGOL LAKE