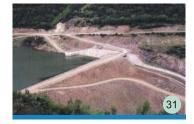

### **DRINKING WATER DAM OF SAMSUN 19 MAYIS UNIVERSITY**

| CN       | Type of the Work      | Drinking Water and Irrigation                                                                                                                                                                                         |
|----------|-----------------------|-----------------------------------------------------------------------------------------------------------------------------------------------------------------------------------------------------------------------|
| ופאו     | Place of the Work     | Samsun                                                                                                                                                                                                                |
|          | Employer              | DSI 22nd Regional Directorate                                                                                                                                                                                         |
| VALEK AN | Scope of the Work     | Within the scope of the project, the planing and designing of the Drinking Water Dam belonging to Samsun 19 Mayıs University and the construction of the dam, pump station and transmission line have been completed. |
|          | Date of<br>Completion | January 2001                                                                                                                                                                                                          |
| מצ       | Budget                | 26.927.475 USD                                                                                                                                                                                                        |