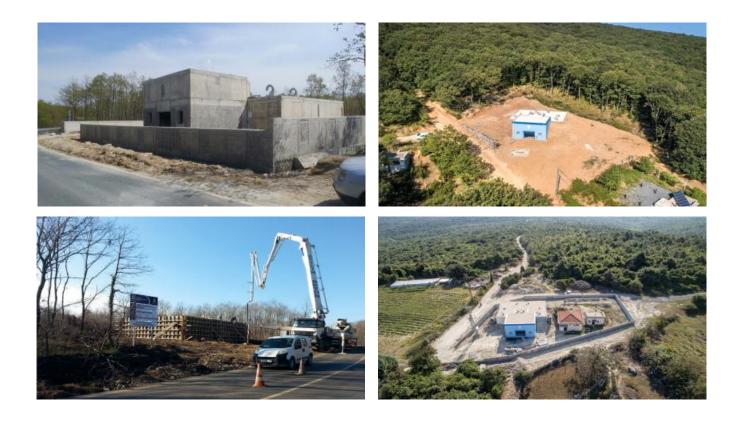

### **POLISAN KANSAI PAINT - CONSTRUCTION OF R&D CENTRE**

| Type of the Work      | Industrial Plant                                                                                                                                    |
|-----------------------|-----------------------------------------------------------------------------------------------------------------------------------------------------|
| Place of the Work     | Dilovası/Kocaeli                                                                                                                                    |
| Employer              | Polisan Kansai Paint                                                                                                                                |
| Scope of the Work     | Construction of R&D Center has been completed and the project includes the construction of all electrical-mechanical installations and landscaping. |
| Date of<br>Completion | 2020                                                                                                                                                |
| Budget                | -                                                                                                                                                   |

#### POLISAN KANSAI PAINT - CONSTRUCTION OF R&D CENTRE