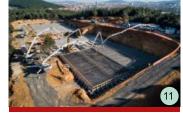

### CONSTRUCTION OF TWO 15.000 M3 WATER DEPOT AND SWITCH ROOM

| Type of the Work      | Drinking Water and Irrigation                                                                                            |
|-----------------------|--------------------------------------------------------------------------------------------------------------------------|
| Place of the Work     | Umraniye/Istanbul                                                                                                        |
| Employer              | ISKI                                                                                                                     |
| Scope of the Work     | The scope of the project includes the construction of 2 water tanks of 15,000 m3 and maneuvering room belonging to ISKI. |
| Date of<br>Completion | 2023                                                                                                                     |
| Budget                | -                                                                                                                        |

#### CONSTRUCTION OF TWO 15.000 M3 WATER DEPOT AND SWITCH ROOM

SUPERSTRUCTURE