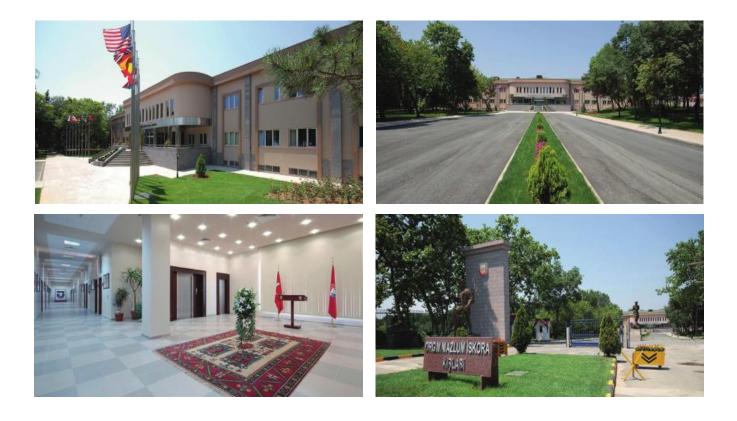

#### Istanbul

Istanbul

CONSTRUCTION OF ISTANBUL AYAZAGA CORPS BUILDING

### CONSTRUCTION OF ISTANBUL AYAZAGA CORPS BUILDING

| Type of the Work      | Superstructure                                                                                                                                                                                                                        |
|-----------------------|---------------------------------------------------------------------------------------------------------------------------------------------------------------------------------------------------------------------------------------|
| Place of the Work     | İstanbul                                                                                                                                                                                                                              |
| Employer              | Istanbul Metropolitan Municipality                                                                                                                                                                                                    |
| Scope of the Work     | The project consists of the construction of the 13,000 m2 NATO Base Building located in the Ayazağa campus of the Turkish Armed Forces 3rd Corps Command and the procurement and installation of all electronic and mechanical parts. |
| Date of<br>Completion | January 2003                                                                                                                                                                                                                          |
| Budget                | -                                                                                                                                                                                                                                     |