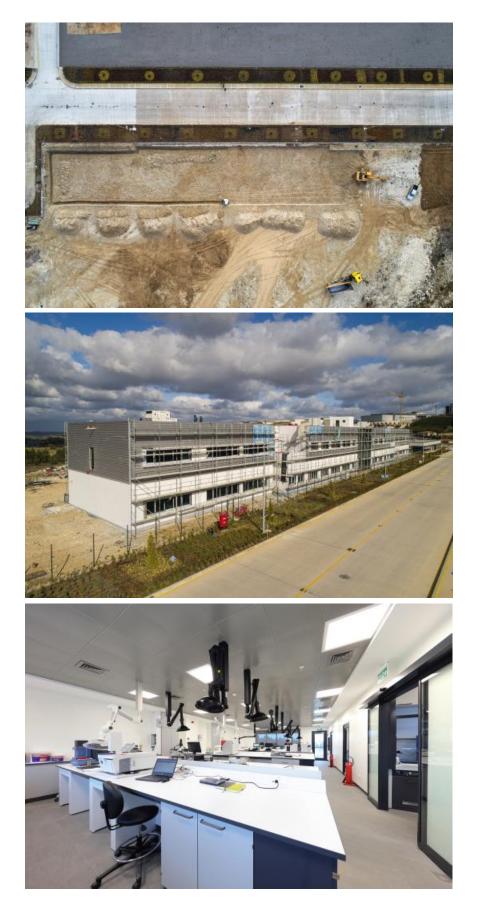

### **POLISAN KANSAI PAINT - CONSTRUCTION OF R&D CENTRE**

| Type of the Work      | Industrial Plant                                                                                                                                    |
|-----------------------|-----------------------------------------------------------------------------------------------------------------------------------------------------|
| Place of the Work     | Dilovası/Kocaeli                                                                                                                                    |
| Employer              | Polisan Kansai Paint                                                                                                                                |
| Scope of the Work     | Construction of R&D Center has been completed and the project includes the construction of all electrical-mechanical installations and landscaping. |
| Date of<br>Completion | 2020                                                                                                                                                |
| Budget                | -                                                                                                                                                   |

#### POLISAN KANSAI PAINT - CONSTRUCTION OF R&D CENTRE