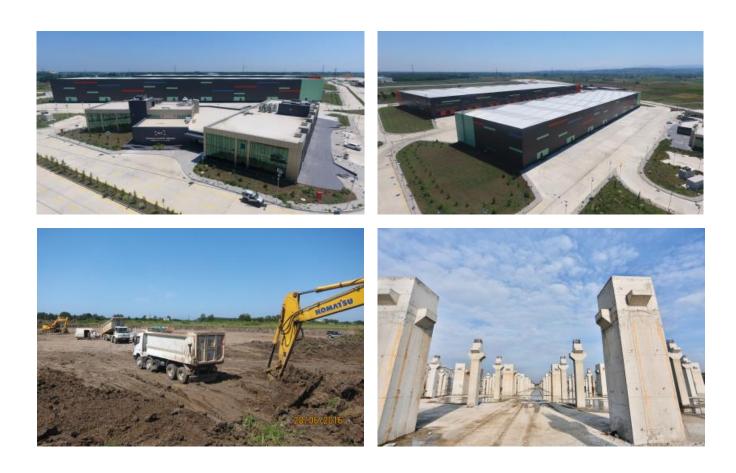

### **POLISAN KANSAI PAINT - CONSTRUCTION OF R&D CENTRE**

| Type of the Work      | Industrial Plant                                                                                                                                    |
|-----------------------|-----------------------------------------------------------------------------------------------------------------------------------------------------|
| Place of the Work     | Dilovası/Kocaeli                                                                                                                                    |
| Employer              | Polisan Kansai Paint                                                                                                                                |
| Scope of the Work     | Construction of R&D Center has been completed and the project includes the construction of all electrical-mechanical installations and landscaping. |
| Date of<br>Completion | 2020                                                                                                                                                |
| Budget                | -                                                                                                                                                   |

#### POLISAN KANSAI PAINT - CONSTRUCTION OF R&D CENTRE