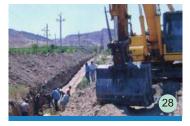

### CONSTRUCTION OF ISTANBUL AYAZAGA CORPS BUILDING

| Type of the Work      | Superstructure                                                                                                                                                                                                                        |
|-----------------------|---------------------------------------------------------------------------------------------------------------------------------------------------------------------------------------------------------------------------------------|
| Place of the Work     | İstanbul                                                                                                                                                                                                                              |
| Employer              | Istanbul Metropolitan Municipality                                                                                                                                                                                                    |
| Scope of the Work     | The project consists of the construction of the 13,000 m2 NATO Base Building located in the Ayazağa campus of the Turkish Armed Forces 3rd Corps Command and the procurement and installation of all electronic and mechanical parts. |
| Date of<br>Completion | January 2003                                                                                                                                                                                                                          |
| Budget                | -                                                                                                                                                                                                                                     |