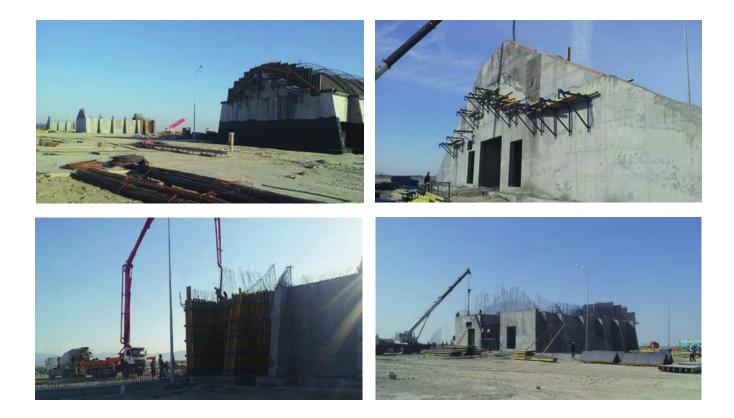

### POLIPORT 2ND FARM ACRYLATE CONVERSION PROJECT

| Type of the Work      | Industrial Plant                                                                                     |
|-----------------------|------------------------------------------------------------------------------------------------------|
| Place of the Work     | Dilovası / Kocaeli                                                                                   |
| Employer              | Polisan Holding and Poliport Kimya San. A.Ş.                                                         |
| Scope of the Work     | platforms, mechanical, electrical and instrument works of 16 API 650 tanks of various capacities are |
| Date of<br>Completion | included in the 2nd Tank Farm area within the Poliport Tank Site.<br>2023                            |
| Budget                | -                                                                                                    |

#### POLIPORT 2ND FARM ACRYLATE CONVERSION PROJECT

**TRANSPORTATION** 