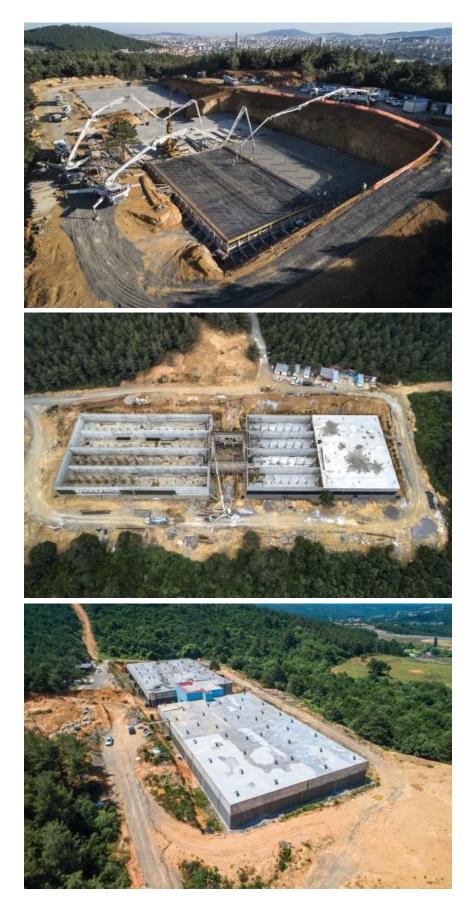

### **POLISAN KANSAI PAINT - CONSTRUCTION OF R&D CENTRE**

| Type of the Work      | Industrial Plant                                                                                                                                    |
|-----------------------|-----------------------------------------------------------------------------------------------------------------------------------------------------|
| Place of the Work     | Dilovası/Kocaeli                                                                                                                                    |
| Employer              | Polisan Kansai Paint                                                                                                                                |
| Scope of the Work     | Construction of R&D Center has been completed and the project includes the construction of all electrical-mechanical installations and landscaping. |
| Date of<br>Completion | 2020                                                                                                                                                |
| Budget                | -                                                                                                                                                   |

#### POLISAN KANSAI PAINT - CONSTRUCTION OF R&D CENTRE