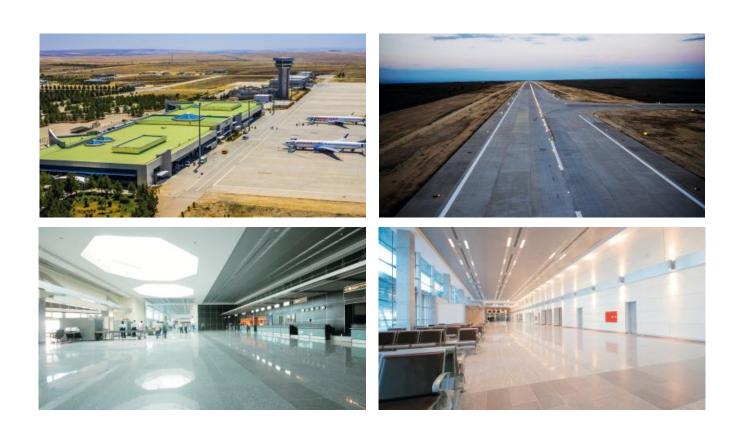

### SANLIURFA GAP AIRPORT

Type of the Work Place of the Work Employer Scope of the Work Transportation Şanlıurfa General Directorate Of State Airports Authority

Within the scope of the project, 4000 x 45 m concrete runway construction and lighting system, 550 x 160 m apron construction and lighting system, 2 x 400 x 24 m taxiway, 23.000 m2 car parking lot and lighting system, 3.500 m2 truck parking lot and lighting system, 13.500 m2 the ring road, 7.500 m2 inner road, 12.000 m2 passenger terminal building construction, 3.820 m2 cargo terminal building construction, 10.000 m2 various building construction and all electrical-electronic and mechanical works of these buildings were completed. The project is the first airport project in Turkey made by a single contractor company.