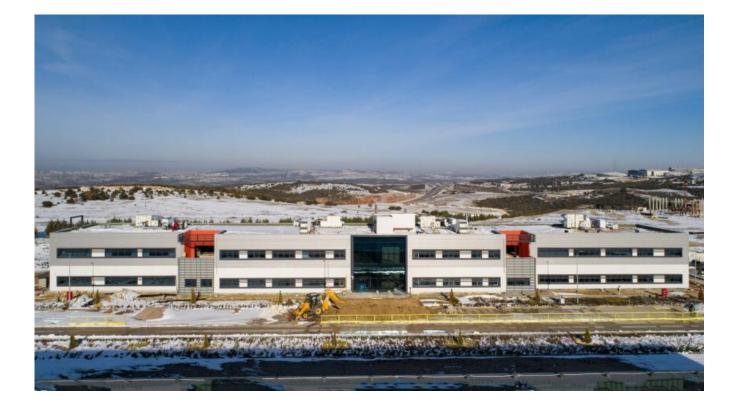

### **COMPLETED** PROJECTS

### **POLISAN KANSAI PAINT - CONSTRUCTION OF R&D CENTRE**

| Type of the Work      | Industrial Plant                                                                                                                                    |
|-----------------------|-----------------------------------------------------------------------------------------------------------------------------------------------------|
| Place of the Work     | Dilovası/Kocaeli                                                                                                                                    |
| Employer              | Polisan Kansai Paint                                                                                                                                |
| Scope of the Work     | Construction of R&D Center has been completed and the project includes the construction of all electrical-mechanical installations and landscaping. |
| Date of<br>Completion | 2020                                                                                                                                                |
| Budget                | -                                                                                                                                                   |