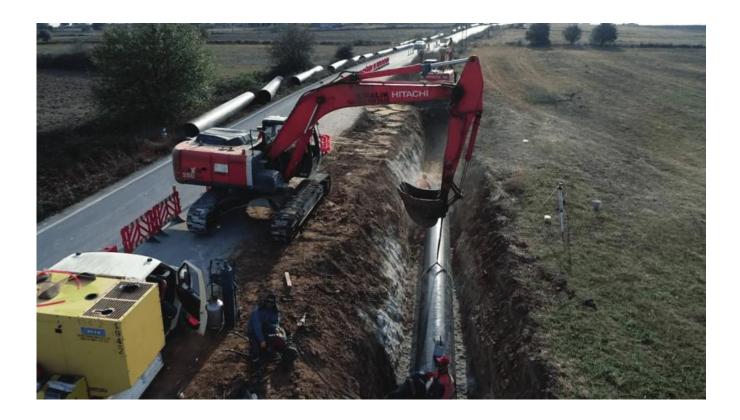

### POLIPORT 2ND FARM ACRYLATE CONVERSION PROJECT

| Type of the Work      | Industrial Plant                                                                                     |
|-----------------------|------------------------------------------------------------------------------------------------------|
| Place of the Work     | Dilovası / Kocaeli                                                                                   |
| Employer              | Polisan Holding and Poliport Kimya San. A.Ş.                                                         |
| Scope of the Work     | platforms, mechanical, electrical and instrument works of 16 API 650 tanks of various capacities are |
| Date of<br>Completion | included in the 2nd Tank Farm area within the Poliport Tank Site.<br>2023                            |
| Budget                | -                                                                                                    |

#### POLIPORT 2ND FARM ACRYLATE CONVERSION PROJECT

**TRANSPORTATION** 