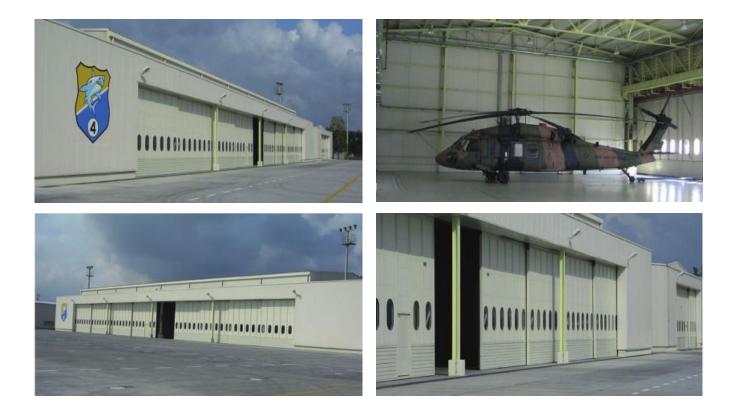

### Istanbul

SAMANDIRA ATTACK HELICOPTERS MAINTENANCE BASE CONSTRUCTION

### SAMANDIRA ATTACK HELICOPTERS MAINTENANCE BASE CONSTRUCTION

| Type of the Work      | Superstructure                                                                                                                                                      |
|-----------------------|---------------------------------------------------------------------------------------------------------------------------------------------------------------------|
| Place of the Work     | Samandıra/İstanbul                                                                                                                                                  |
| Employer              | M.S.B Construction and NATO Head of Department                                                                                                                      |
| Scope of the Work     | Project consists of 90.000 m2 helicopter parking apron, construction of 3 helicopter hangars used for various purposes, electrical-electronic and mechanical works. |
| Date of<br>Completion | January 2006                                                                                                                                                        |
| Budget                | - ·                                                                                                                                                                 |