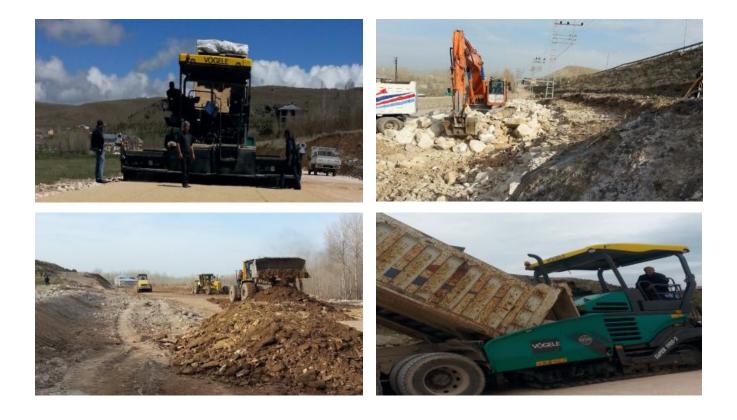

#### Kastamonu

15TH REGIONAL DIRECTORATE OF HIGHWAYS - COLD ROAD PAINTING

#### İzmir

15TH REGIONAL DIRECTORATE OF HIGHWAYS - COLD ROAD PAINTING

### **15TH REGIONAL DIRECTORATE OF HIGHWAYS - COLD ROAD PAINTING**

| Type of the Work      | Transportation                                                                                                                                                             |
|-----------------------|----------------------------------------------------------------------------------------------------------------------------------------------------------------------------|
| Place of the Work     | Kastamonu/Turkey                                                                                                                                                           |
| Employer              | 15th Regional Directorate of Highways                                                                                                                                      |
| Scope of the Work     | Within the scope of the project, horizontal marking with cold road marking paint is included on the roads within the borders of the 15th Regional Directorate of Highways. |
| Date of<br>Completion | 2023                                                                                                                                                                       |
| Budaet                | <u>-</u>                                                                                                                                                                   |

### **2ND REGIONAL DIRECTORATE OF HIGHWAYS - COLD ROAD PAINTING**

| Type of the Work      | Transportation                                                                                                                                                                                                           |
|-----------------------|--------------------------------------------------------------------------------------------------------------------------------------------------------------------------------------------------------------------------|
| Place of the Work     | İzmir/Turkey                                                                                                                                                                                                             |
| Employer              | 2nd Regional Directorate of Highways                                                                                                                                                                                     |
| Scope of the Work     | Within the scope of the project, horizontal marking with materials (water-based paint and glass beads)<br>(by machine) on the roads under the responsibility of the 2nd Regional Directorate of Highways is<br>included. |
| Date of<br>Completion | 2023                                                                                                                                                                                                                     |
| Budget                | -                                                                                                                                                                                                                        |