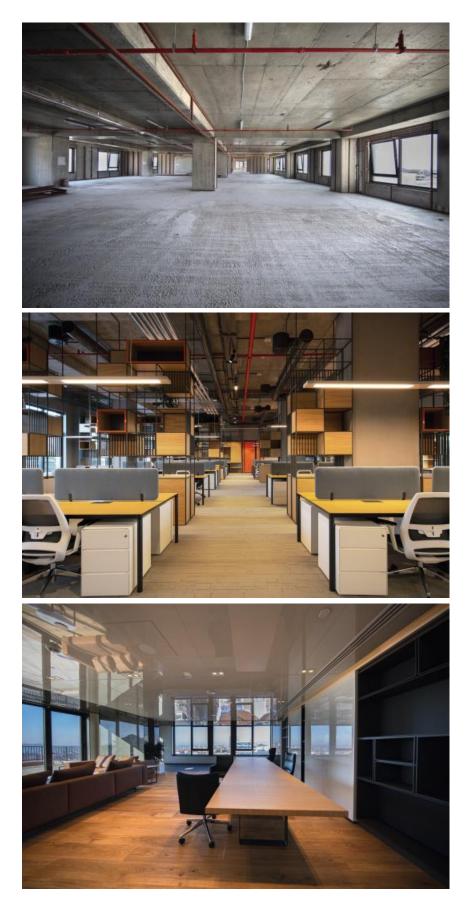

### **INTERIOR ARCHITECTURE WORKS OF HEADQUARTERS FLOOR**

| Type of the Work      | Interior Architecture Projects                                                                                      |
|-----------------------|---------------------------------------------------------------------------------------------------------------------|
| Place of the Work     | Kağıthane/Istanbul                                                                                                  |
| Employer              |                                                                                                                     |
| Scope of the Work     | Project is consist of all the mechanical, electrical and interior architecture works of 1.000m2 headquarters floor. |
| Date of<br>Completion | 2018                                                                                                                |
| Budget                |                                                                                                                     |

INTERIOR ARCHITECTURE

#### INTERIOR ARCHITECTURE WORKS OF HEADQUARTERS FLOOR