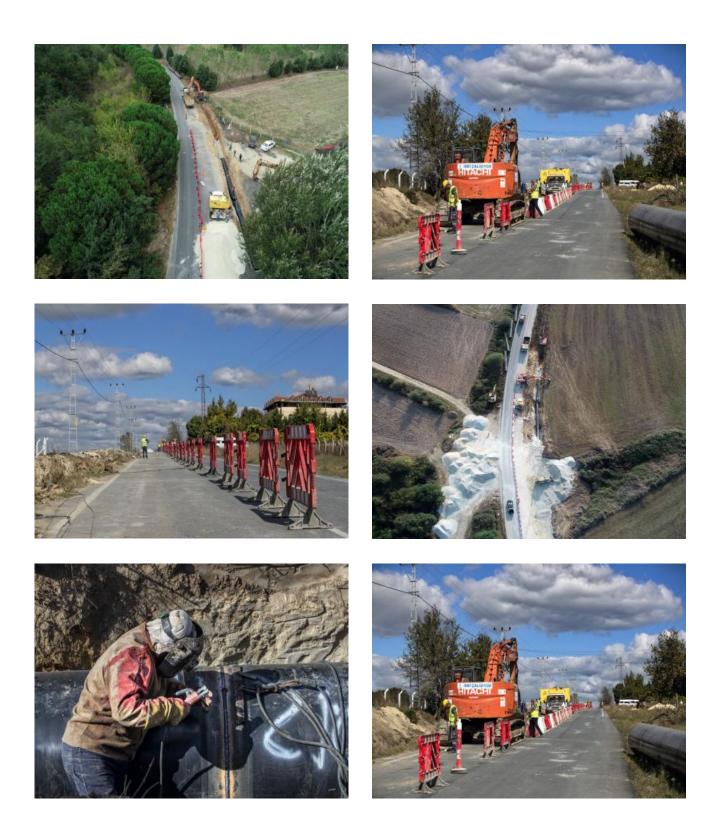

### POLIPORT 2ND FARM ACRYLATE CONVERSION PROJECT

| Type of the Work      | Industrial Plant                                                                                     |
|-----------------------|------------------------------------------------------------------------------------------------------|
| Place of the Work     | Dilovası / Kocaeli                                                                                   |
| Employer              | Polisan Holding and Poliport Kimya San. A.Ş.                                                         |
| Scope of the Work     | platforms, mechanical, electrical and instrument works of 16 API 650 tanks of various capacities are |
| Date of<br>Completion | included in the 2nd Tank Farm area within the Poliport Tank Site.<br>2023                            |
| Budget                | -                                                                                                    |

#### POLIPORT 2ND FARM ACRYLATE CONVERSION PROJECT

**TRANSPORTATION** 

### **15TH REGIONAL DIRECTORATE OF HIGHWAYS - COLD ROAD PAINTING**

| Type of the Work      | Transportation                                                                                                                                                             |
|-----------------------|----------------------------------------------------------------------------------------------------------------------------------------------------------------------------|
| Place of the Work     | Kastamonu/Turkey                                                                                                                                                           |
| Employer              | 15th Regional Directorate of Highways                                                                                                                                      |
| Scope of the Work     | Within the scope of the project, horizontal marking with cold road marking paint is included on the roads within the borders of the 15th Regional Directorate of Highways. |
| Date of<br>Completion | 2023                                                                                                                                                                       |
| Budaet                | <u>-</u>                                                                                                                                                                   |

**TRANSPORTATION** 