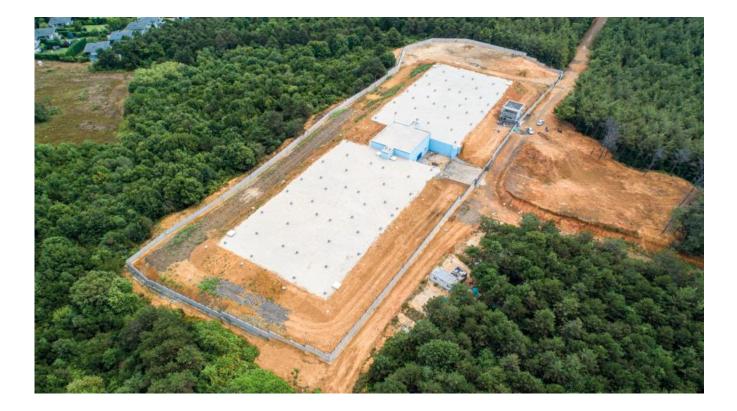

### **POLISAN KANSAI PAINT - CONSTRUCTION OF R&D CENTRE**

| Type of the Work      | Industrial Plant                                                                                                                                    |
|-----------------------|-----------------------------------------------------------------------------------------------------------------------------------------------------|
| Place of the Work     | Dilovası/Kocaeli                                                                                                                                    |
| Employer              | Polisan Kansai Paint                                                                                                                                |
| Scope of the Work     | Construction of R&D Center has been completed and the project includes the construction of all electrical-mechanical installations and landscaping. |
| Date of<br>Completion | 2020                                                                                                                                                |
| Budget                | -                                                                                                                                                   |

#### POLISAN KANSAI PAINT - CONSTRUCTION OF R&D CENTRE