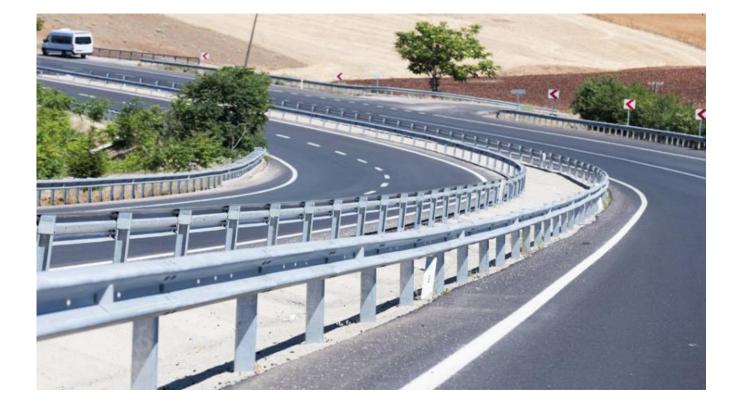

#### Kastamonu

15TH REGIONAL DIRECTORATE OF HIGHWAYS - COLD ROAD PAINTING

#### İzmir

15TH REGIONAL DIRECTORATE OF HIGHWAYS - COLD ROAD PAINTING

### **15TH REGIONAL DIRECTORATE OF HIGHWAYS - COLD ROAD PAINTING**

| Type of the Work      | Transportation                                                                                                                                                             |
|-----------------------|----------------------------------------------------------------------------------------------------------------------------------------------------------------------------|
| Place of the Work     | Kastamonu/Turkey                                                                                                                                                           |
| Employer              | 15th Regional Directorate of Highways                                                                                                                                      |
| Scope of the Work     | Within the scope of the project, horizontal marking with cold road marking paint is included on the roads within the borders of the 15th Regional Directorate of Highways. |
| Date of<br>Completion | 2023                                                                                                                                                                       |
| Budaet                | <u>-</u>                                                                                                                                                                   |

**TRANSPORTATION** 

### **2ND REGIONAL DIRECTORATE OF HIGHWAYS - COLD ROAD PAINTING**

| Type of the Work      | Transportation                                                                                                                                                                                                           |
|-----------------------|--------------------------------------------------------------------------------------------------------------------------------------------------------------------------------------------------------------------------|
| Place of the Work     | İzmir/Turkey                                                                                                                                                                                                             |
| Employer              | 2nd Regional Directorate of Highways                                                                                                                                                                                     |
| Scope of the Work     | Within the scope of the project, horizontal marking with materials (water-based paint and glass beads)<br>(by machine) on the roads under the responsibility of the 2nd Regional Directorate of Highways is<br>included. |
| Date of<br>Completion | 2023                                                                                                                                                                                                                     |
| Budget                | -                                                                                                                                                                                                                        |