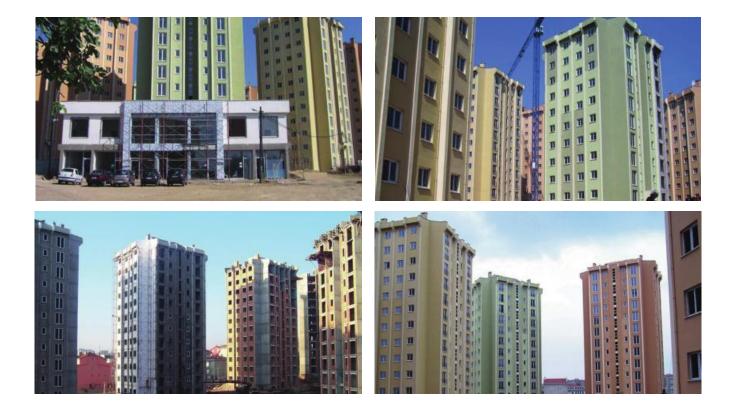

### MASS HOUSING OF ISTANBUL BUYUKCEKMECE

| Type of the Work      | Superstructure                                                                                                                                                    |
|-----------------------|-------------------------------------------------------------------------------------------------------------------------------------------------------------------|
| Place of the Work     | Büyükçekmece/İstanbul                                                                                                                                             |
| Employer              | KIPTAS                                                                                                                                                            |
| Scope of the Worl     | The 83.000m2 mass housing project consists of 12 blocks and includes 712 housing construction (tunnel formwork), electrical, mechanical and infrastructure works. |
| Date of<br>Completion | January 2007                                                                                                                                                      |
| Budget                | 39.231.748 USD                                                                                                                                                    |