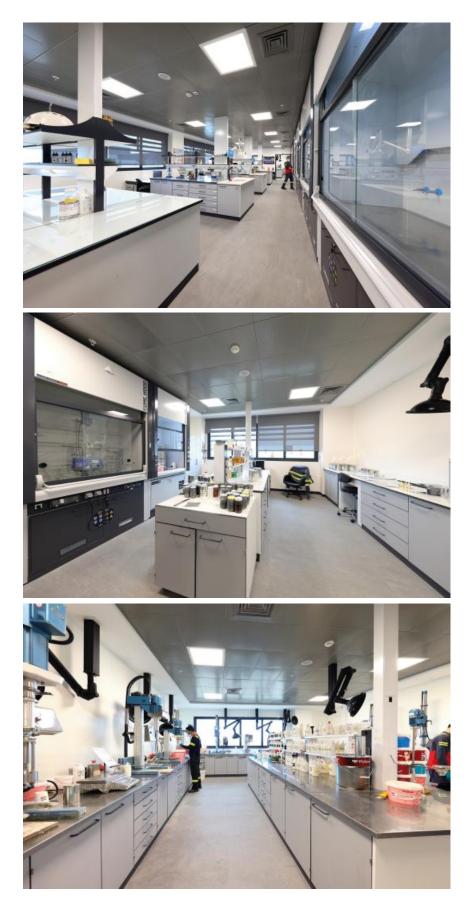

### **POLISAN KANSAI PAINT - CONSTRUCTION OF R&D CENTRE**

| Type of the Work      | Industrial Plant                                                                                                                                    |
|-----------------------|-----------------------------------------------------------------------------------------------------------------------------------------------------|
| Place of the Work     | Dilovası/Kocaeli                                                                                                                                    |
| Employer              | Polisan Kansai Paint                                                                                                                                |
| Scope of the Work     | Construction of R&D Center has been completed and the project includes the construction of all electrical-mechanical installations and landscaping. |
| Date of<br>Completion | 2020                                                                                                                                                |
| Budget                | -                                                                                                                                                   |

#### POLISAN KANSAI PAINT - CONSTRUCTION OF R&D CENTRE