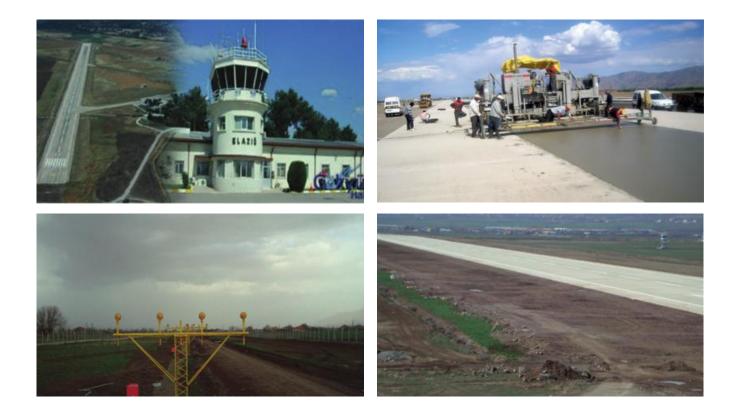

### **ELAZIG AIRPORT RUNWAY**

|  | Type of the Work              | Transportation                                                                                                                  |
|--|-------------------------------|---------------------------------------------------------------------------------------------------------------------------------|
|  | Place of the Work             | Elazığ                                                                                                                          |
|  | Employer<br>Scope of the Work | General Directorate Of State Airports Authority                                                                                 |
|  |                               | The scope of the project includes the construction of the runway and apron, the installation of the                             |
|  |                               | runway lighting system and the underground works in accordance with ICAO (International Civil Aviation Organization) standards. |
|  |                               |                                                                                                                                 |
|  | Date of<br>Completion         | January 2009                                                                                                                    |
|  |                               |                                                                                                                                 |
|  | Budget                        | 24.697.894 USD                                                                                                                  |