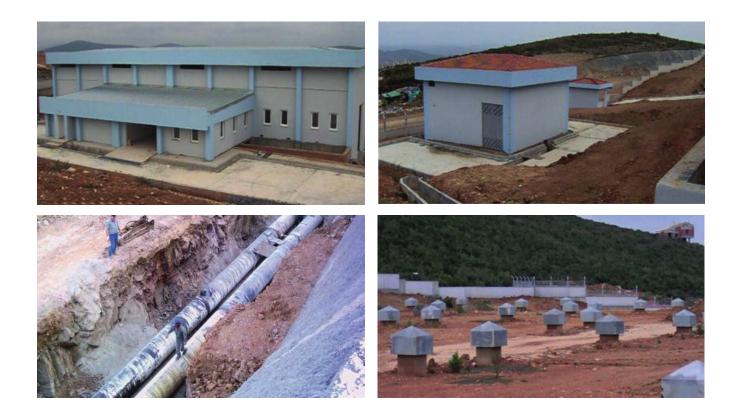

### **POLISAN KANSAI PAINT - CONSTRUCTION OF R&D CENTRE**

| Type of the Work      | Industrial Plant                                                                                                                                    |
|-----------------------|-----------------------------------------------------------------------------------------------------------------------------------------------------|
| Place of the Work     | Dilovası/Kocaeli                                                                                                                                    |
| Employer              | Polisan Kansai Paint                                                                                                                                |
| Scope of the Work     | Construction of R&D Center has been completed and the project includes the construction of all electrical-mechanical installations and landscaping. |
| Date of<br>Completion | 2020                                                                                                                                                |
| Budget                | -                                                                                                                                                   |

#### POLISAN KANSAI PAINT - CONSTRUCTION OF R&D CENTRE