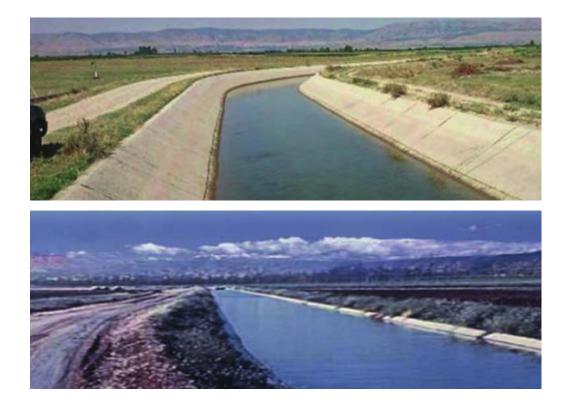

### SINOP KARASU PLAIN IRRIGATION PROJECT

| Type of the Work      | Drinking Water and Irrigation                                                                                                                                   |
|-----------------------|-----------------------------------------------------------------------------------------------------------------------------------------------------------------|
| Place of the Work     | Sinop                                                                                                                                                           |
| Employer              | DSI 22nd Regional Directorate                                                                                                                                   |
| Scope of the Work     | The Karasu Plain Irrigation Project in Sinop includes the excavation works, the planning of the concrete canal and construction works of the irrigation system. |
| Date of<br>Completion | January 2001                                                                                                                                                    |
| Budget                | 51.071.699 USD                                                                                                                                                  |