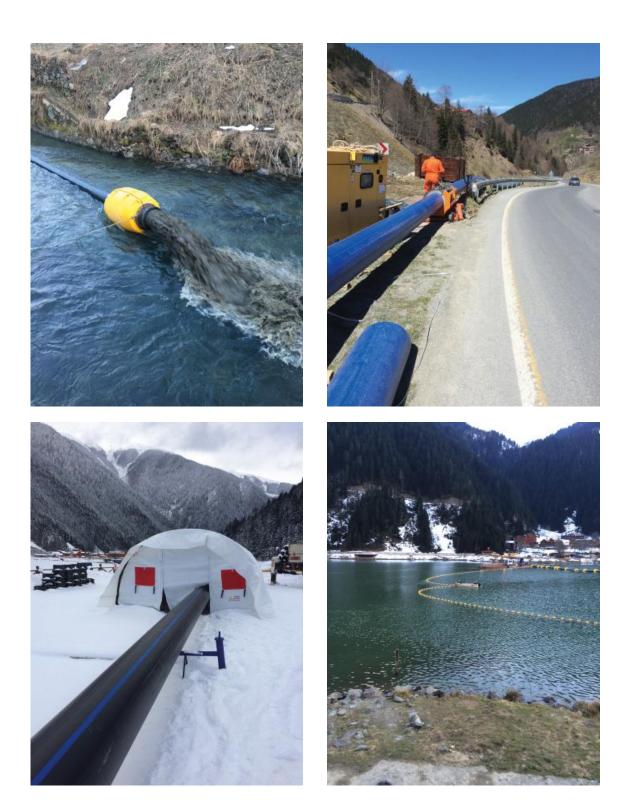

### **CLEANING OF UZUNGOL LAKE**

| Type of the Work      | Drinking Water and Irrigation                                                                                                                                                                                                                                                                                                 |
|-----------------------|-------------------------------------------------------------------------------------------------------------------------------------------------------------------------------------------------------------------------------------------------------------------------------------------------------------------------------|
| Place of the Work     | Trabzon                                                                                                                                                                                                                                                                                                                       |
| Employer              | DSI 22nd Regional Directorate                                                                                                                                                                                                                                                                                                 |
| Scope of the Work     | With the prepared project of the cleaning of important touristic destination of Turkey which is Uzungol<br>Lake in Trabzon, 180 thousand cubic meters of sediment, consisting of soil and other materials carried<br>by the lake, was transferred to the areas or routes indicated by the administration with dredging pumps. |
| Date of<br>Completion | 2017                                                                                                                                                                                                                                                                                                                          |
| Budget                | -                                                                                                                                                                                                                                                                                                                             |

### CLEANING OF UZUNGOL LAKE