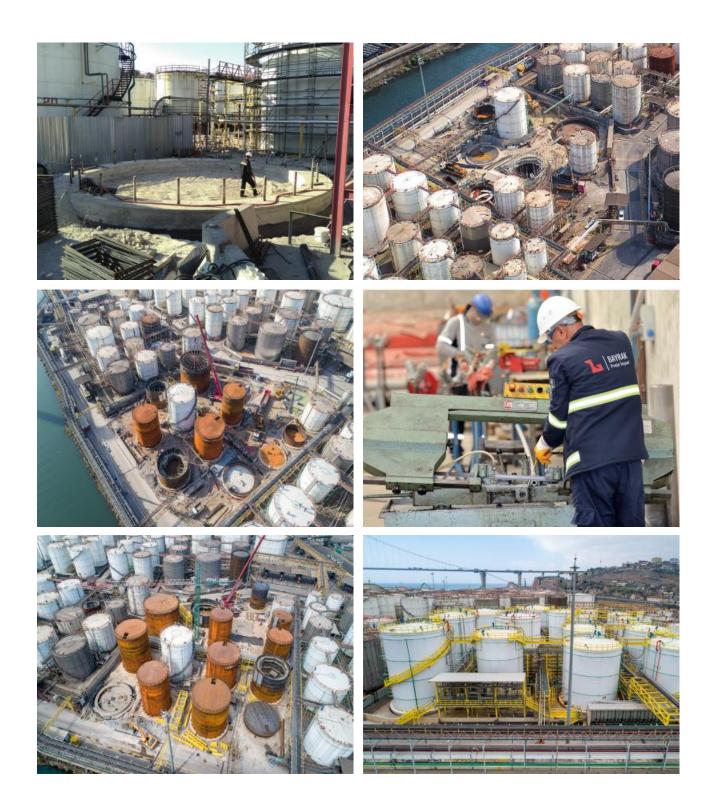

#### Kocaeli

POLIPORT 2ND FARM ACRYLATE CONVERSION PROJECT

### POLIPORT 2ND FARM ACRYLATE CONVERSION PROJECT

| Type of the Work      | Industrial Plant                                                                                     |
|-----------------------|------------------------------------------------------------------------------------------------------|
| Place of the Work     | Dilovası / Kocaeli                                                                                   |
| Employer              | Polisan Holding and Poliport Kimya San. A.Ş.                                                         |
| Scope of the Work     | platforms, mechanical, electrical and instrument works of 16 API 650 tanks of various capacities are |
| Date of<br>Completion | included in the 2nd Tank Farm area within the Poliport Tank Site.<br>2023                            |
| Budget                | -                                                                                                    |

#### POLIPORT 2ND FARM ACRYLATE CONVERSION PROJECT

**TRANSPORTATION** 