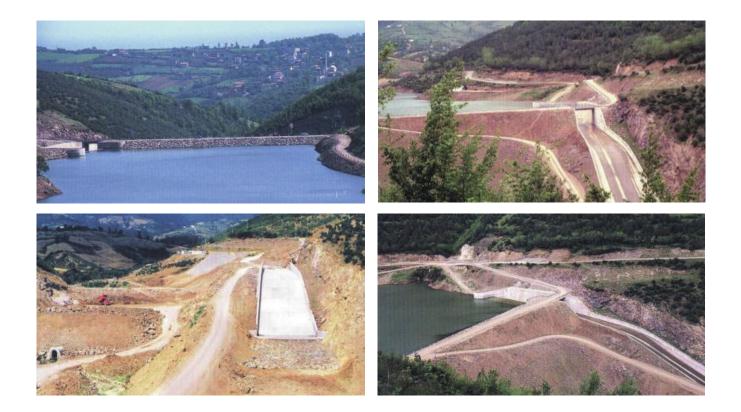

### **DRINKING WATER DAM OF SAMSUN 19 MAYIS UNIVERSITY**

| CN       | Type of the Work      | Drinking Water and Irrigation                                                                                                                                                                                         |
|----------|-----------------------|-----------------------------------------------------------------------------------------------------------------------------------------------------------------------------------------------------------------------|
| ופאו     | Place of the Work     | Samsun                                                                                                                                                                                                                |
|          | Employer              | DSI 22nd Regional Directorate                                                                                                                                                                                         |
| VALEK AN | Scope of the Work     | Within the scope of the project, the planing and designing of the Drinking Water Dam belonging to Samsun 19 Mayıs University and the construction of the dam, pump station and transmission line have been completed. |
|          | Date of<br>Completion | January 2001                                                                                                                                                                                                          |
| מצ       | Budget                | 26.927.475 USD                                                                                                                                                                                                        |

### **CLEANING OF UZUNGOL LAKE**

| Type of the Work      | Drinking Water and Irrigation                                                                                                                                                                                                                                                                                                 |
|-----------------------|-------------------------------------------------------------------------------------------------------------------------------------------------------------------------------------------------------------------------------------------------------------------------------------------------------------------------------|
| Place of the Work     | Trabzon                                                                                                                                                                                                                                                                                                                       |
| Employer              | DSI 22nd Regional Directorate                                                                                                                                                                                                                                                                                                 |
| Scope of the Work     | With the prepared project of the cleaning of important touristic destination of Turkey which is Uzungol<br>Lake in Trabzon, 180 thousand cubic meters of sediment, consisting of soil and other materials carried<br>by the lake, was transferred to the areas or routes indicated by the administration with dredging pumps. |
| Date of<br>Completion | 2017                                                                                                                                                                                                                                                                                                                          |
| Budget                | -                                                                                                                                                                                                                                                                                                                             |

### SINOP KARASU PLAIN IRRIGATION PROJECT

| Type of the Work      | Drinking Water and Irrigation                                                                                                                                   |
|-----------------------|-----------------------------------------------------------------------------------------------------------------------------------------------------------------|
| Place of the Work     | Sinop                                                                                                                                                           |
| Employer              | DSI 22nd Regional Directorate                                                                                                                                   |
| Scope of the Work     | The Karasu Plain Irrigation Project in Sinop includes the excavation works, the planning of the concrete canal and construction works of the irrigation system. |
| Date of<br>Completion | January 2001                                                                                                                                                    |
| Budget                | 51.071.699 USD                                                                                                                                                  |