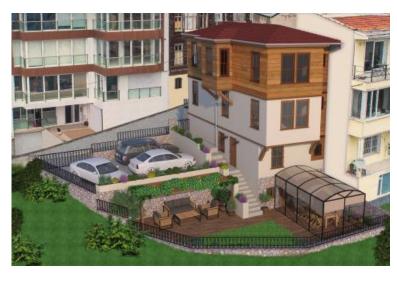

### **ONGOING** PROJECTS

### **RECONSTRUCTION OF HISTORICAL BUILDING**

| Type of the Work      | Superstructure / Renovation                                                                                                   |
|-----------------------|-------------------------------------------------------------------------------------------------------------------------------|
| Place of the Work     | Beşiktaş / İstanbul                                                                                                           |
| Employer              | Bayrak Proje Insaat                                                                                                           |
| Scope of the Work     | The project is consist of reconstruction of the masonry & wooden historical monument building placed<br>in Beşiktaş İstanbul. |
| Date of<br>Completion | 2024                                                                                                                          |
| Budget                |                                                                                                                               |