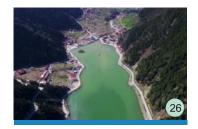

### Istanbul

SAMANDIRA ATTACK HELICOPTERS MAINTENANCE BASE CONSTRUCTION

### SAMANDIRA ATTACK HELICOPTERS MAINTENANCE BASE CONSTRUCTION

| Type of the Work      | Superstructure                                                                                                                                                      |
|-----------------------|---------------------------------------------------------------------------------------------------------------------------------------------------------------------|
| Place of the Work     | Samandıra/İstanbul                                                                                                                                                  |
| Employer              | M.S.B Construction and NATO Head of Department                                                                                                                      |
| Scope of the Work     | Project consists of 90.000 m2 helicopter parking apron, construction of 3 helicopter hangars used for various purposes, electrical-electronic and mechanical works. |
| Date of<br>Completion | January 2006                                                                                                                                                        |
| Budget                | - ·                                                                                                                                                                 |