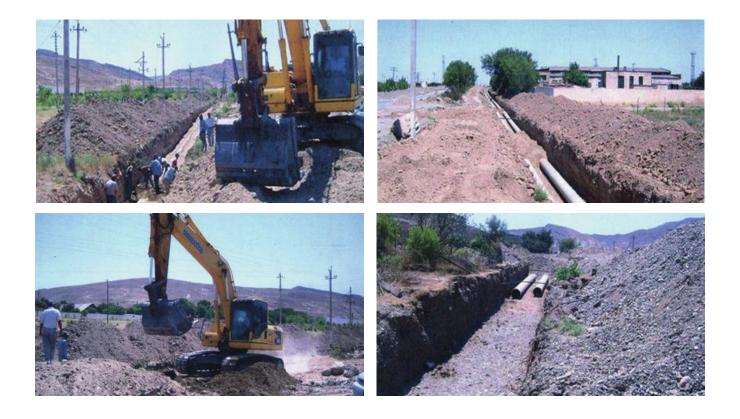

### **DRINKING WATER DAM OF SAMSUN 19 MAYIS UNIVERSITY**

| CN       | Type of the Work      | Drinking Water and Irrigation                                                                                                                                                                                         |
|----------|-----------------------|-----------------------------------------------------------------------------------------------------------------------------------------------------------------------------------------------------------------------|
| ופאו     | Place of the Work     | Samsun                                                                                                                                                                                                                |
|          | Employer              | DSI 22nd Regional Directorate                                                                                                                                                                                         |
| VALEK AN | Scope of the Work     | Within the scope of the project, the planing and designing of the Drinking Water Dam belonging to Samsun 19 Mayıs University and the construction of the dam, pump station and transmission line have been completed. |
|          | Date of<br>Completion | January 2001                                                                                                                                                                                                          |
| מצ       | Budget                | 26.927.475 USD                                                                                                                                                                                                        |

### SINOP KARASU PLAIN IRRIGATION PROJECT

| Type of the Work      | Drinking Water and Irrigation                                                                                                                                   |
|-----------------------|-----------------------------------------------------------------------------------------------------------------------------------------------------------------|
| Place of the Work     | Sinop                                                                                                                                                           |
| Employer              | DSI 22nd Regional Directorate                                                                                                                                   |
| Scope of the Work     | The Karasu Plain Irrigation Project in Sinop includes the excavation works, the planning of the concrete canal and construction works of the irrigation system. |
| Date of<br>Completion | January 2001                                                                                                                                                    |
| Budget                | 51.071.699 USD                                                                                                                                                  |