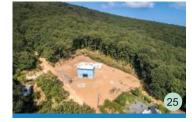

#### Samsun

SAMSUN LOGISTICS CENTER

### SAMSUN LOGISTICS CENTER

2018

| Type of the  |
|--------------|
| Place of the |
| Employer     |
| Scope of the |
| Date of      |
| Completion   |

Budget

SUPERSTRUCTURE

f the WorkSuperstructuref the WorkSamsunyerT.C. Customs and Trade Ministry and Sera Constructionbf the WorkEarthworks, concrete works and infrastructure works have been completed within the scope of Samsun<br/>Logistics Center Project, which has a closed area of 80,000 m2. 3 warehouses of Type1 15.000m2,<br/>Type2 20.000m2 and Type3 45.000m2, 6.465m2 administrative building, 3.900m2 brokers building,<br/>558m2 water tank building, 29.500m2 truck parking area are included in the project.